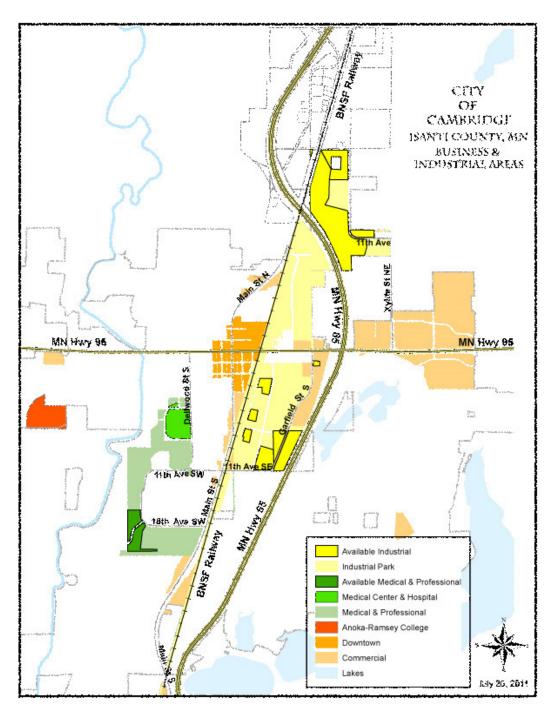

### **Cambridge Development Areas**

#### **107** acre Opportunity Industrial Park

45.8 acres available

Certified shovel ready

SHOVEL READY

TIF and/or Tax Abatement

Fully redundant electric

118 acre South East Industrial Park
25 acres available

## 35 acre Rum River Business Park

11.8 acres available

Contact: Stan Gustafson, Economic Development Director <a href="mailto:sgustafson@ci.cambridge.mn.us">sgustafson@ci.cambridge.mn.us</a> 763 552 3209