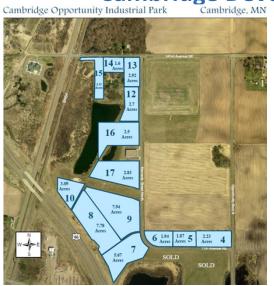

#### **107** acre Opportunity Industrial Park

45.8 acres available

Certified shovel ready

SHOVEL READY

TIF and/or Tax Abatement

Fully redundant electric

118 acre South East Industrial Park
25 acres available

## Cambridge Development Areas ty Industrial Park Cambridge, MN

MINNESOTA

**107 acre Opportunity Industrial Park** 

45.8 acres available SHOVEL READY Certified **shovel ready** TIF and/or Tax Abatement Fully redundant electric