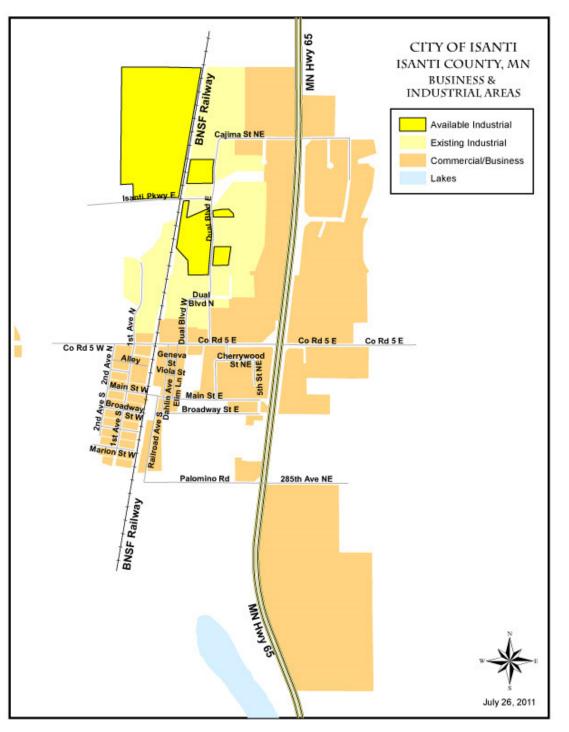

# **City of Isanti Key Development Areas**

103 acres owned by the City of Isanti

26.03 acres *Certified Shovel Ready* in City-owned Industrial Park

Fiber Optic Installed
City Sewer & Water
TIF & Tax Abatement
\$1 for land

Contact: Sean Sullivan, Economic Development Director <a href="mailto:ssullivan@cityofisanti.us">ssullivan@cityofisanti.us</a> 763 444 5512

Shovel Ready Certified Lots
Priced at \$1.00

All Lots Served by City Utilities/Fiber Optics

Aggressive Financial Incentives Available

Contact:
Economic Development Director
Sean Sullivan
763-444-5512 x111
ssullivan@cityofisanti.us
www.cityofisanti.us