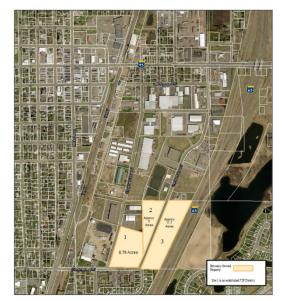

Southeast Industrial Park

118 acre South East Industrial Park - 25 acres available

Rum River Business Park

35 acre Rum River Business Park -11.8 acres available