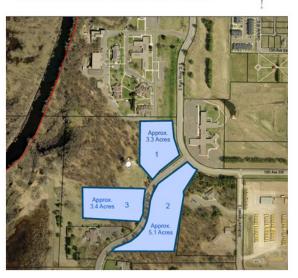

#### **Braham Development Areas**

25-acre fully served industrial park
Owned by City
9-ton access

TIF, JOBZ & special assessment plans

9 lots - 1.1- 3.5 acres

Contact: Sally Hoy
City Administrator
<a href="mailto:shoy@braham.com">shoy@braham.com</a>
320-396-3383