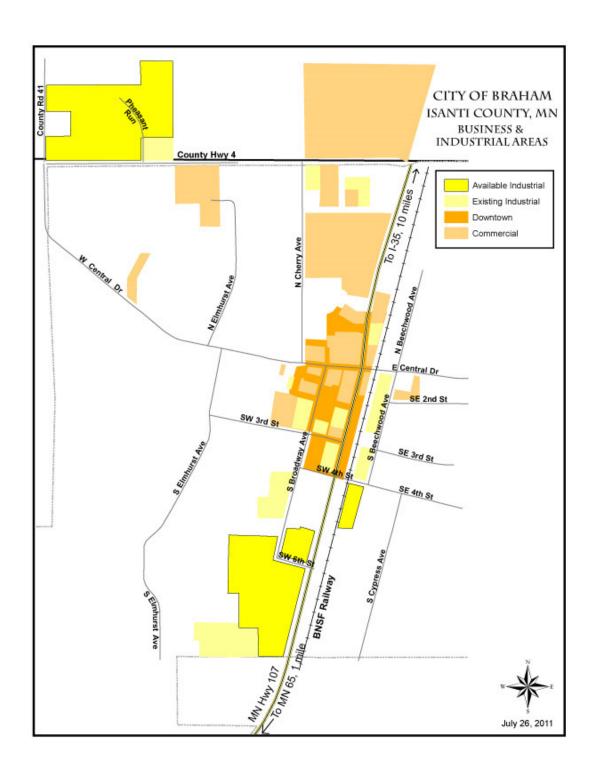

#### **Braham Development Areas**

25-acre fully served industrial park
Owned by City
9-ton access

TIF, JOBZ & special assessment plans

9 lots - 1.1- 3.5 acres

Contact: Sally Hoy
City Administrator
<a href="mailto:shoy@braham.com">shoy@braham.com</a>
320-396-3383