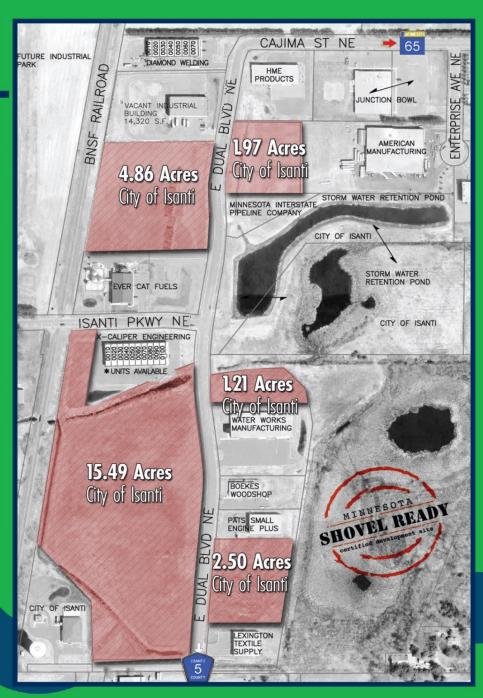

# **City of Isanti Key Development Areas**

103 acres owned by the City of Isanti

26.03 acres *Certified Shovel Ready* in City-owned Industrial Park

Fiber Optic Installed
City Sewer & Water
TIF & Tax Abatement
\$1 for land

Contact: Sean Sullivan, Economic Development Director <a href="mailto:ssullivan@cityofisanti.us">ssullivan@cityofisanti.us</a> 763 444 5512

Shovel Ready Certified Lots
Priced at \$1.00

All Lots Served by City Utilities/Fiber Optics

Aggressive Financial Incentives Available

Contact:
Economic Development Director
Sean Sullivan
763-444-5512 x111
ssullivan@cityofisanti.us
www.cityofisanti.us